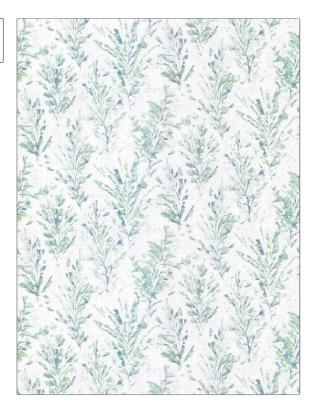

## FABRICUT Fabric Product Details

PATTERN Leaf Press COLOR Blue Grass

BRAND

APPLICATION

Fabricut

Fabric

USES

CATEGORIES

Bedding, Drapery, Multipurpose Linen

воок

COLORS

Kendall Wilkinson Vignettes (3 Books) Sapphire / Forest Blue, Green

DESIGN TYPES

SCALE

Leaves, Contemporary / Modern, Abstract

Large