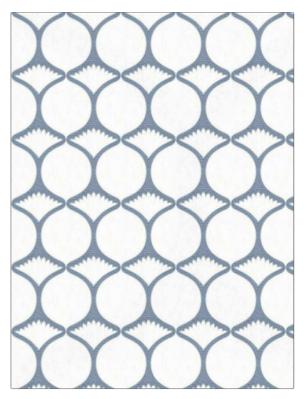

## FABRICUT Fabric Product Details

| PATTERN<br>COLOR | Hamilton Tul<br>06 | lip                    |  |
|------------------|--------------------|------------------------|--|
| BRAND            |                    | APPLICATION            |  |
| Fabricut         |                    | Fabric                 |  |
| USES             |                    | CATEGORIES             |  |
| Bedding, Drapery |                    | Crewels / Embroideries |  |
| COLORS           |                    | DESIGN TYPES           |  |
| Blue             |                    | Embroidery, Ogee       |  |
| SCALE            |                    | RAILROADED             |  |
| Medium           |                    | Not Railroaded         |  |

| WIDTH                | VERTICAL REPEAT    | HORIZONTAL REPEAT  | CONTENT                                                           |
|----------------------|--------------------|--------------------|-------------------------------------------------------------------|
| 52.00 in (132.08 cm) | 6.25 in (15.88 cm) | 5.25 in (13.34 cm) | Embroidery: 100%<br>Polyester, Base: 50%<br>Polyester, 50% Cotton |
| BACKING              | PRODUCT NUMBER     | COUNTRY            | CLEANING CODES                                                    |
|                      | 1562906            | India              | S                                                                 |