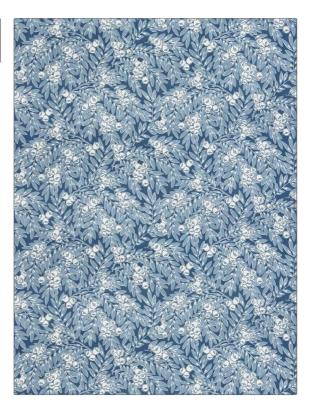

## FABRICUT Fabric Product Details

PATTERN Lily Of The Valley COLOR 02

BRAND

APPLICATION

**Fabricut** 

Fabric

USES

CATEGORIES

Bedding, Drapery, Multipurpose **Prints** 

COLORS

DESIGN TYPES

Blue, Navy

Floral, Asian, Leaves, Print Pattern

SCALE

RAILROADED

Large