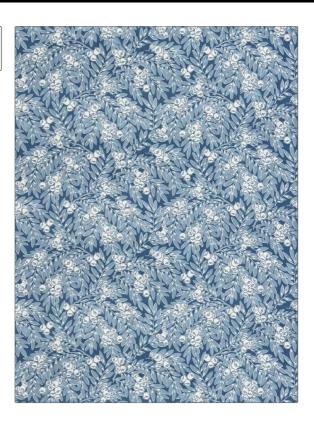

## FABRICUT Fabric Product Details

PATTERN Lily Of The Valley COLOR Sapphire

BRAND

Fabricut Fabric

USES CATEGORIES

Bedding, Drapery, Multipurpose

воок

**Prints** 

COLORS

Large

Blue, Navy

APPLICATION

Kendall Wilkinson

Vignettes (3 Books) Sapphire / Forest

DESIGN TYPES SCALE

Floral, Asian, Leaves, Print Pattern