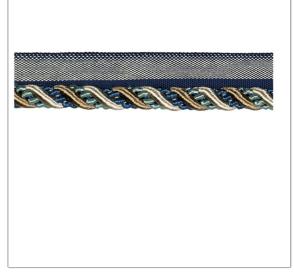

## FABRICUT Tarimming Product Details

PATTERN KCRD16
COLOR BLUE1

BRAND APPLICATION

Fabricut Trimming

USES CATEGORIES

Bedding, Window, Accessories, Furniture

CORD BLUE1

COLORS

Blue

| VERTICAL REPEAT   | HORIZONTAL REPEAT | CONTENT                                                             | PRODUCT NUMBER |
|-------------------|-------------------|---------------------------------------------------------------------|----------------|
| 0.00 in (0.00 cm) | 0.00 in (0.00 cm) | 62% Cotton 18% Acetate<br>3% Acrylic 1% Polyamide,<br>16% Polyester | 1558004        |
| COUNTRY           | CLEANING CODES    | _                                                                   |                |
| Turkey            | S                 |                                                                     |                |

ADDITIONAL PRODUCT NOTES

Cord On Tape, Cord Diameter: 0.375 In