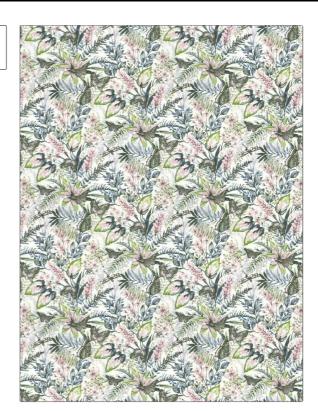

## FABRICUT Fabric Product Details

PATTERN Botanical Forest COLOR Jungle

BRAND

APPLICATION

**Fabricut** 

Fabric

USES

CATEGORIES

Bedding, Drapery, Multipurpose **Prints** 

воок

COLORS

Kendall Wilkinson Vignettes (3 Books) Sapphire / Forest Blue, Light Blue, Light Green, Pink, Multi-Color

DESIGN TYPES

SCALE

Floral, Leaves, Print Pattern, Tropical / Botanical