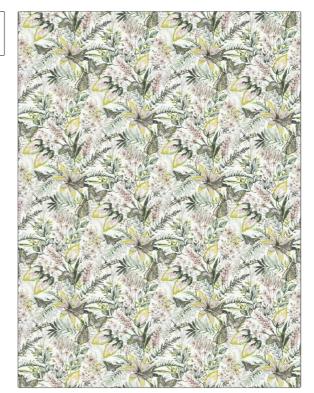

## FABRICUT Fabric Product Details

**Botanical Forest PATTERN Sage Forest** COLOR

BRAND

APPLICATION

**Fabricut** 

Fabric

USES

CATEGORIES

Bedding, Drapery, Multipurpose

**Prints** 

воок

COLORS

Kendall Wilkinson Vignettes (3 Books) Sapphire / Forest

Green, Light Green

DESIGN TYPES

SCALE

Floral, Leaves, Print Pattern, Tropical / **Botanical** 

RAILROADED

Not Railroaded

Large

| WIDTH                | VERTICAL REPEAT         | HORIZONTAL REPEAT             | CONTENT        |
|----------------------|-------------------------|-------------------------------|----------------|
| 53.00 in (134.62 cm) | 24.60 in (62.48 cm)     | 26.50 in (67.31 cm)           | 100% Cotton    |
| BACKING              | FIRE CODES              | DOUBLE RUBS                   | PRODUCT NUMBER |
|                      | UFAC Class I / NFPA 260 | Exceeds 35,000 Double<br>Rubs | 1555901        |
| DATE BOOKED          | COUNTRY                 | CLEANING CODES                |                |
| 05/2024              | India                   | S                             |                |