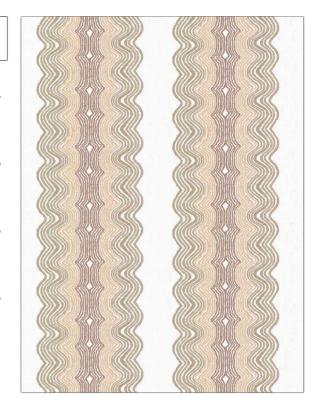

## FABRICUT Fabric Product Details

PATTERN Mitchell Wave
COLOR 03

BRAND APPLICATION

Fabricut Fabric

USES CATEGORIES

Bedding, Drapery Crewels / Embroideries

COLORS DESIGN TYPES

Orange / Spice, Pink Stripes, Contemporary / Modern

Model

SCALE RAILROADED

Large Not Railroaded

| WIDTH                | VERTICAL REPEAT    | HORIZONTAL REPEAT   | CONTENT                                                            |
|----------------------|--------------------|---------------------|--------------------------------------------------------------------|
| 52.00 in (132.08 cm) | 5.50 in (13.97 cm) | 13.00 in (33.02 cm) | Embroidery: 100% Spun<br>Polyester, Base: 59%<br>Cotton, 41% Linen |
| BACKING              | PRODUCT NUMBER     | COUNTRY             | CLEANING CODES                                                     |
|                      | 1555303            | India               | S                                                                  |