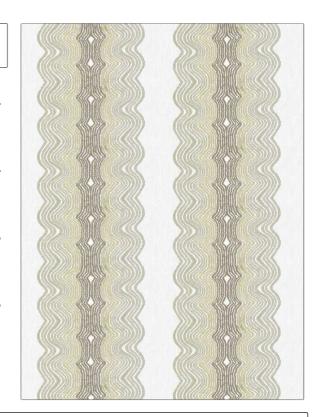

## FABRICUT Fabric Product Details

PATTERN Mitchell Wave COLOR 02

BRAND APPLICATION

Fabricut Fabric

USES CATEGORIES

Bedding, Drapery Crewels / Embroideries

COLORS DESIGN TYPES

Beige, Taupe / Tan, Linen Stripes, Contemporary /

Modern

SCALE RAILROADED

Large Not Railroaded

| WIDTH                | VERTICAL REPEAT    | HORIZONTAL REPEAT   | CONTENT                                                            |
|----------------------|--------------------|---------------------|--------------------------------------------------------------------|
| 52.00 in (132.08 cm) | 5.50 in (13.97 cm) | 13.00 in (33.02 cm) | Embroidery: 100% Spun<br>Polyester, Base: 59%<br>Cotton, 41% Linen |
| BACKING              | PRODUCT NUMBER     | COUNTRY             | CLEANING CODES                                                     |
|                      | 1555302            | India               | S                                                                  |
|                      |                    |                     |                                                                    |