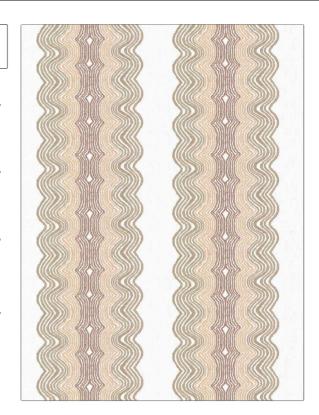

## FABRICUT Fabric Product Details

PATTERN Mitchell Wave Color Coral

BRAND

Fabricut Fabric

USES CATEGORIES

Bedding, Drapery Crewels / Embroideries

BOOK COLORS

Kendall Wilkinson Vignettes (3 Books) Daybreak

Orange / Spice, Pink

APPLICATION

Stripes, Contemporary /

Modern

DESIGN TYPES

SCALE

RAILROADED

Not Railroaded

| WIDTH                | VERTICAL REPEAT    | HORIZONTAL REPEAT   | CONTENT                                                            |
|----------------------|--------------------|---------------------|--------------------------------------------------------------------|
| 52.00 in (132.08 cm) | 5.50 in (13.97 cm) | 13.00 in (33.02 cm) | Embroidery: 100% Spun<br>Polyester, Base: 59%<br>Cotton, 41% Linen |
| BACKING              | PRODUCT NUMBER     | DATE BOOKED         | COUNTRY                                                            |
|                      | 1555203            | 05/2024             | India                                                              |
| CLEANING CODES       |                    |                     |                                                                    |
| S                    |                    |                     |                                                                    |