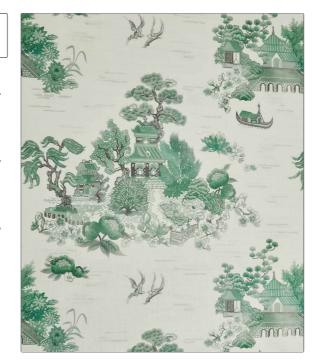

## FABRICUT<sup>®</sup> Wallcovering Product Details

PATTERN Floating Linen WP COLOR Jade

BRAND

APPLICATION

**Liberty of London** 

Wallcovering

CATEGORIES

воок

Non - Woven, Wallpaper, Prints LOL Botanical Atlas Wallpaper Book

COLORS

DESIGN TYPES

Aqua / Teal

Asian / Chinoiserie

SCALE

Large

| WIDTH               | VERTICAL REPEAT     | HORIZONTAL REPEAT   | CONTENT     |
|---------------------|---------------------|---------------------|-------------|
| 33.00 in (83.82 cm) | 39.00 in (99.06 cm) | 33.00 in (83.82 cm) | 100% Paper  |
| BACKING             | FIRE CODES          | PRODUCT NUMBER      | DATE BOOKED |
|                     | Ce Mark Certified   | 1538901             | 05/2023     |
| COUNTRY             |                     |                     |             |
| United Kingdom      | _                   |                     |             |