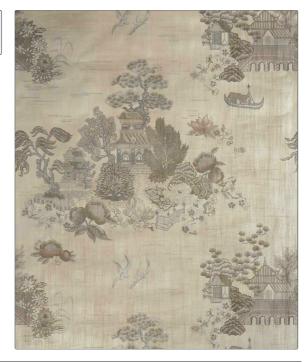

## FABRICUT Wallcovering Product Details

PATTERN Floating Palace WP COLOR 501

Liberty of London Wallcovering

CATEGORIES COLORS

Non - Woven, Wallpaper, Prints

APPLICATION

Grey

SCALE

ADDITIONAL PRODUCT NOTES

DESIGN TYPES

Asian / Chinoiserie

Lead Free, Wet Removable, Ce Mark Certified, Straight / Side Match, Spongeable