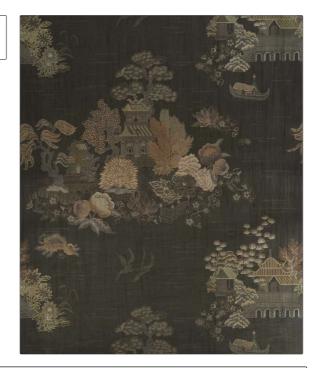

## FABRICUT® Wallcovering Product Details

PATTERN Floating Palace WP COLOR Twill Grey

BRAND

APPLICATION

**Liberty of London** 

Wallcovering

CATEGORIES

воок

Non - Woven, Wallpaper, Prints LOL Botanical Atlas Wallpaper Book

COLORS

DESIGN TYPES

Grey

Asian / Chinoiserie

SCALE

Large

| WIDTH               | VERTICAL REPEAT     | HORIZONTAL REPEAT   | CONTENT     |
|---------------------|---------------------|---------------------|-------------|
| 39.00 in (99.06 cm) | 39.00 in (99.06 cm) | 39.00 in (99.06 cm) | 100% Paper  |
| BACKING             | FIRE CODES          | PRODUCT NUMBER      | DATE BOOKED |
|                     | Ce Mark Certified   | 1538702             | 05/2023     |
| COUNTRY             |                     |                     |             |
| United Kingdom      |                     |                     |             |

ADDITIONAL PRODUCT NOTES

Lead Free, Wet Removable, Ce Mark Certified, Straight / Side Match, Spongeable