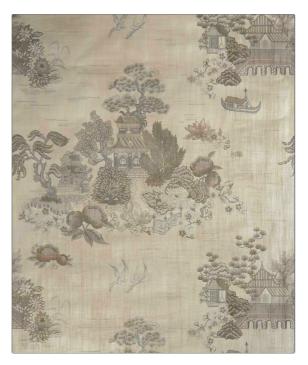

## FABRICUT<sup>®</sup>Wallcovering Product Details

| PATTERN<br>COLOR                  | Floating Palace WP<br>Pewter |                                       |  |
|-----------------------------------|------------------------------|---------------------------------------|--|
| BRAND                             |                              | APPLICATION                           |  |
| Liberty of London                 |                              | Wallcovering                          |  |
| CATEGORIES                        |                              | воок                                  |  |
| Non - Woven, Wallpaper,<br>Prints |                              | LOL Botanical Atlas<br>Wallpaper Book |  |
| COLORS                            |                              | DESIGN TYPES                          |  |
| Grey                              |                              | Asian / Chinoiserie                   |  |
| SCALE                             |                              |                                       |  |
| Large                             |                              |                                       |  |