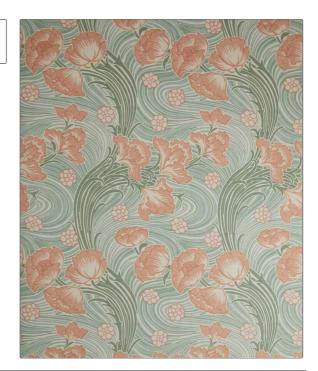

## FABRICUT® Wallcovering Product Details

PATTERN Hana WP COLOR Lichen

BRAND APPLICATION

Liberty of London Wallcovering

CATEGORIES BOOK

Non - Woven, Wallpaper, LOL Botanical Atlas Prints Wallpaper Book

COLORS DESIGN TYPES

Green Floral

SCALE

Large

| VIDTH               | VERTICAL REPEAT     | HORIZONTAL REPEAT   | CONTENT     |
|---------------------|---------------------|---------------------|-------------|
| 39.00 in (99.06 cm) | 29.50 in (74.93 cm) | 19.50 in (49.53 cm) | 100% Paper  |
| BACKING             | FIRE CODES          | PRODUCT NUMBER      | DATE BOOKED |
|                     | Ce Mark Certified   | 1538302             | 05/2023     |
| COUNTRY             | _                   |                     |             |
| taly                |                     |                     |             |