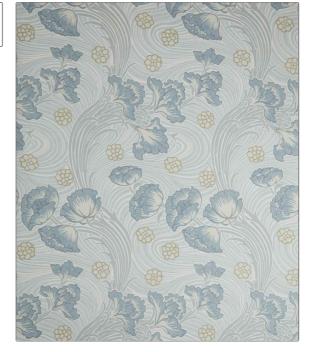

## FABRICUT® Wallcovering Product Details

PATTERN Hana WP
COLOR Lapis

BRAND

APPLICATION

Liberty of London

Wallcovering

CATEGORIES

воок

Non - Woven, Wallpaper, Prints LOL Botanical Atlas Wallpaper Book

COLORS

DESIGN TYPES

Blue

Floral

SCALE

Large

| VIDTH               | VERTICAL REPEAT     | HORIZONTAL REPEAT   | CONTENT     |
|---------------------|---------------------|---------------------|-------------|
| 39.00 in (99.06 cm) | 29.50 in (74.93 cm) | 19.50 in (49.53 cm) | 100% Paper  |
| BACKING             | FIRE CODES          | PRODUCT NUMBER      | DATE BOOKED |
|                     | Ce Mark Certified   | 1538301             | 05/2023     |
| COUNTRY             | _                   |                     |             |
| taly                |                     |                     |             |