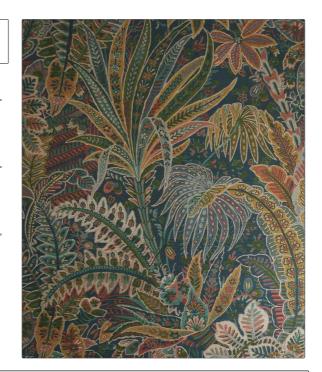

## FABRICUT<sup>®</sup> Wallcovering Product Details

PATTERN Cypress Voyage WP COLOR Lichen

BRAND APPLICATION

Liberty of London Wallcovering

CATEGORIES BOOK

Wallpaper, Panel LOL Botanical Atlas Wallpaper Book

COLORS DESIGN TYPES

Green Leaves, Tropical / Botanical

SCALE

Large

| VIDTH               | VERTICAL REPEAT      | HORIZONTAL REPEAT   | CONTENT     |
|---------------------|----------------------|---------------------|-------------|
| 34.00 in (86.36 cm) | 63.60 in (161.54 cm) | 34.00 in (86.36 cm) | 100% Paper  |
| BACKING             | FIRE CODES           | PRODUCT NUMBER      | DATE BOOKED |
|                     | Ce Mark Certified    | 1538103             | 05/2023     |
| COUNTRY             | _                    |                     |             |
| taly                |                      |                     |             |