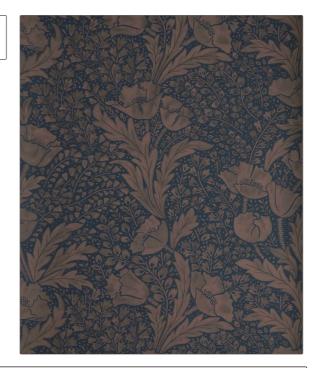

## FABRICUT<sup>®</sup> Wallcovering Product Details

PATTERN Tudor Poppy WP COLOR Ink

BRAND APPLICATION

Liberty of London Wallcovering

CATEGORIES BOOK

Non - Woven, Wallpaper, LOL Botanical Atlas Prints Wallpaper Book

COLORS DESIGN TYPES

Blue Floral

SCALE

| WIDTH               | VERTICAL REPEAT     | HORIZONTAL REPEAT   | CONTENT     |
|---------------------|---------------------|---------------------|-------------|
| 27.00 in (68.58 cm) | 25.20 in (64.01 cm) | 27.00 in (68.58 cm) | 100% Paper  |
| BACKING             | FIRE CODES          | PRODUCT NUMBER      | DATE BOOKED |
|                     | Ce Mark Certified   | 1537802             | 05/2023     |
| COUNTRY             | _                   |                     |             |
| United Kingdom      |                     |                     |             |