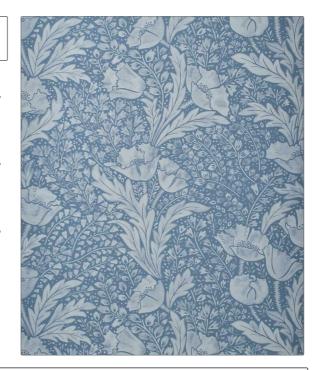

## FABRICUT® Wallcovering Product Details

PATTERN Tudor Poppy WP COLOR Lapis

BRAND

APPLICATION

**Liberty of London** 

Wallcovering

CATEGORIES

воок

Non - Woven, Wallpaper, Prints LOL Botanical Atlas Wallpaper Book

COLORS

DESIGN TYPES

Blue

Floral

SCALE

Large

| WIDTH               | VERTICAL REPEAT     | HORIZONTAL REPEAT   | CONTENT     |
|---------------------|---------------------|---------------------|-------------|
| 27.00 in (68.58 cm) | 25.20 in (64.01 cm) | 27.00 in (68.58 cm) | 100% Paper  |
| BACKING             | FIRE CODES          | PRODUCT NUMBER      | DATE BOOKED |
|                     | Ce Mark Certified   | 1537801             | 05/2023     |
| COUNTRY             | _                   |                     |             |
| United Kingdom      |                     |                     |             |