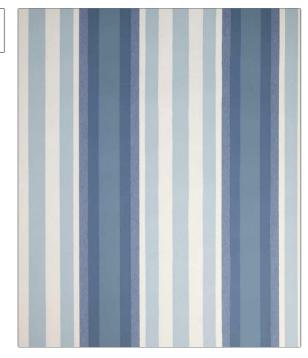

## $FABRICUT^{\circ}$ Wallcovering Product Details

**Obi Stripe WP** PATTERN COLOR Lapis

**Liberty of London** 

Wallcovering

APPLICATION

CATEGORIES

BRAND

Non - Woven, Wallpaper,

воок

**Prints** 

**LOL Botanical Atlas** Wallpaper Book

COLORS

DESIGN TYPES

Blue

Stripes

SCALE

Medium

| WIDTH               | VERTICAL REPEAT   | HORIZONTAL REPEAT   | CONTENT     |
|---------------------|-------------------|---------------------|-------------|
| 27.00 in (68.58 cm) | 0.00 in (0.00 cm) | 13.50 in (34.29 cm) | 100% Paper  |
| BACKING             | FIRE CODES        | PRODUCT NUMBER      | DATE BOOKED |
|                     | Ce Mark Certified | 1537401             | 05/2023     |
|                     |                   |                     |             |
| COUNTRY             | _                 |                     |             |
| United Kingdom      |                   |                     |             |