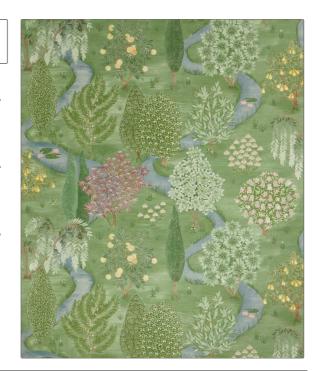

## FABRICUT® Wallcovering Product Details

PATTERN Enchanted Wood WP COLOR Jade

BRAND

APPLICATION

Liberty of London

Wallcovering

CATEGORIES

воок

Non - Woven, Wallpaper, Prints LOL Botanical Atlas Wallpaper Book

COLORS

DESIGN TYPES

Green

Floral, Leaves

SCALE

Large

|                      | VERTICAL REPEAT      | HORIZONTAL REPEAT    | CONTENT     |
|----------------------|----------------------|----------------------|-------------|
| 55.00 in (139.70 cm) | 43.30 in (109.98 cm) | 55.00 in (139.70 cm) | 100% Paper  |
| BACKING              | FIRE CODES           | PRODUCT NUMBER       | DATE BOOKED |
|                      | Ce Mark Certified    | 1537201              | 05/2023     |