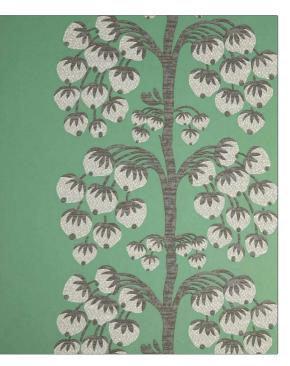

## FABRICUT<sup>®</sup>Wallcovering Product Details

| PATTERN Berry Tree WP<br>COLOR 503 |              |  |
|------------------------------------|--------------|--|
| BRAND                              | APPLICATION  |  |
| Liberty of London                  | Wallcovering |  |
|                                    |              |  |
| CATEGORIES                         | COLORS       |  |
| Non - Woven, Wallpaper,<br>Prints  | Green        |  |
| DESIGN TYPES                       | SCALE        |  |
| Print Pattern                      | Large        |  |