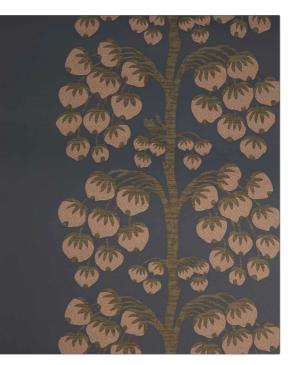

## FABRICUT<sup>®</sup>Wallcovering Product Details

| PATTERN Berry Tree WP<br>COLOR 502 |              |
|------------------------------------|--------------|
| BRAND                              | APPLICATION  |
| Liberty of London                  | Wallcovering |
|                                    |              |
| CATEGORIES                         | COLORS       |
| Non - Woven, Wallpaper,<br>Prints  | Blue         |
| DESIGN TYPES                       | SCALE        |
| Print Pattern                      | Large        |