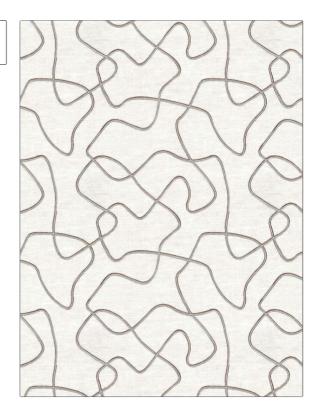

## FABRICUT Fabric Product Details

| PATTERN Sidewinder COLOR Quarry                |                                         |  |
|------------------------------------------------|-----------------------------------------|--|
| BRAND                                          | APPLICATION                             |  |
| Fabricut                                       | Fabric                                  |  |
| USES                                           | CATEGORIES                              |  |
| Drapery                                        | Sheer, Crewels /<br>Embroideries, Linen |  |
| воок                                           | COLORS                                  |  |
| Skyline                                        | Grey                                    |  |
| DESIGN TYPES                                   | SCALE                                   |  |
| Embroidery, Contemporary<br>/ Modern, Abstract | Large                                   |  |

| WIDTH                | VERTICAL REPEAT     | HORIZONTAL REPEAT   | CONTENT                                                     |
|----------------------|---------------------|---------------------|-------------------------------------------------------------|
| 52.00 in (132.08 cm) | 15.25 in (38.74 cm) | 16.50 in (41.91 cm) | Embroidery: 100% Viscose,<br>Base: 78% Linen, 22%<br>Cotton |
| BACKING              | PRODUCT NUMBER      | DATE BOOKED         | COUNTRY                                                     |
|                      | 1524501             | 01/2024             | India                                                       |
| CLEANING CODES       |                     |                     |                                                             |
| S                    |                     |                     |                                                             |
|                      |                     |                     |                                                             |