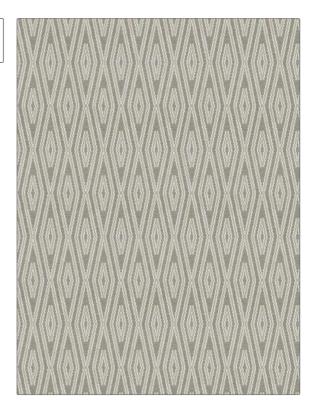

## FABRICUT Fabric Product Details

| PATTERN Traintrack COLOR Zinc               |             |
|---------------------------------------------|-------------|
| BRAND                                       | APPLICATION |
| Fabricut                                    | Fabric      |
| USES                                        | CATEGORIES  |
| Drapery                                     | Sheer       |
| воок                                        | COLORS      |
| Skyline                                     | Taupe / Tan |
| DESIGN TYPES                                | SCALE       |
| Contemporary / Modern,<br>Abstract, Diamond | Small       |
| RAILROADED                                  |             |

| WIDTH                | VERTICAL REPEAT     | HORIZONTAL REPEAT   | CONTENT                                  |
|----------------------|---------------------|---------------------|------------------------------------------|
| 54.00 in (137.16 cm) | 12.15 in (30.86 cm) | 13.50 in (34.29 cm) | 45% Viscose, 41% Linen,<br>14% Polyester |
|                      | PRODUCT NUMBER      | DATE BOOKED         | COUNTRY                                  |
|                      | 1523904             | 01/2024             | India                                    |
| CLEANING CODES       | _                   |                     |                                          |
| SW                   |                     |                     |                                          |