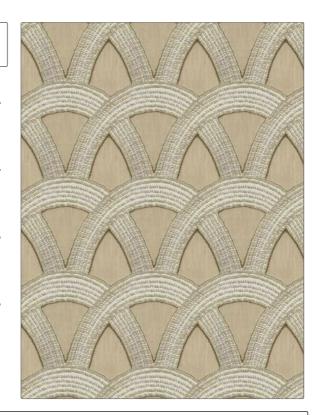

## FABRICUT Fabric Product Details

PATTERN Imbue
COLOR 05

BRAND APPLICATION

Fabricut Fabric

USES CATEGORIES

Bedding, Drapery Crewels / Embroideries,

Linen

COLORS DESIGN TYPES

Beige, Linen Embroidery, Lattice /

Fretwork

SCALE RAILROADED

Large Not Railroaded

| WIDTH                | VERTICAL REPEAT    | HORIZONTAL REPEAT  | CONTENT                                                                                |
|----------------------|--------------------|--------------------|----------------------------------------------------------------------------------------|
| 51.00 in (129.54 cm) | 9.25 in (23.50 cm) | 8.46 in (21.49 cm) | Embroidery: 58% Viscose,<br>42% Cotton, Base: 50%<br>Cotton, 35% Viscose, 15%<br>Linen |
| BACKING              | PRODUCT NUMBER     | COUNTRY            | CLEANING CODES                                                                         |
|                      | 1507605            | India              | S                                                                                      |