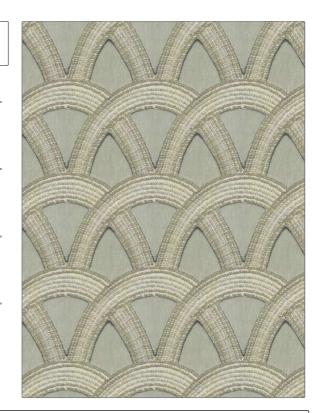

## FABRICUT Fabric Product Details

PATTERN Imbue
COLOR 01

Fabricut Fabric

CATEGORIES

Bedding, Drapery Crewels / Embroideries, Linen

COLORS DESIGN TYPES

USES

Grey, Taupe / Tan Embroidery, Lattice / Fretwork

SCALE RAILROADED

Large Not Railroaded

| WIDTH                | VERTICAL REPEAT    | HORIZONTAL REPEAT  | CONTENT                                                                                |
|----------------------|--------------------|--------------------|----------------------------------------------------------------------------------------|
| 51.00 in (129.54 cm) | 9.25 in (23.50 cm) | 8.46 in (21.49 cm) | Embroidery: 58% Viscose,<br>42% Cotton, Base: 50%<br>Cotton, 35% Viscose, 15%<br>Linen |
| BACKING              | PRODUCT NUMBER     | COUNTRY            | CLEANING CODES                                                                         |
|                      | 1507601            | India              | S                                                                                      |