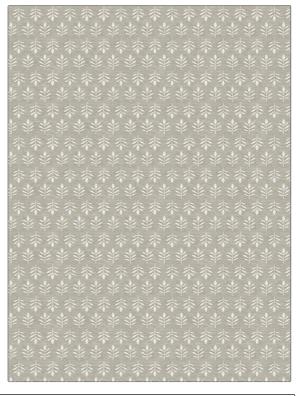

## $FABRICUT^{*}$ Fabric Product Details

| PATTERN Ausha<br>COLOR 02 |                        |
|---------------------------|------------------------|
| BRAND                     | APPLICATION            |
| Fabricut                  | Fabric                 |
| USES                      | CATEGORIES             |
| Bedding, Drapery          | Crewels / Embroideries |
| COLORS                    | DESIGN TYPES           |
| Linen                     | Embroidery, Leaves     |
| SCALE                     | RAILROADED             |
| Small                     | Not Railroaded         |

| VERTICAL REPEAT   | HORIZONTAL REPEAT | CONTENT                                                           |
|-------------------|-------------------|-------------------------------------------------------------------|
| 3.13 in (7.95 cm) | 1.63 in (4.14 cm) | Embroidery: 100%<br>Polyester, Base: 71%<br>Polyester, 29% Cotton |
| FIRE CODES        | PRODUCT NUMBER    | COUNTRY                                                           |
| UFAC Class I      | 1507402           | India                                                             |
|                   |                   |                                                                   |
| _                 |                   |                                                                   |
| _                 |                   |                                                                   |
|                   | 3.13 in (7.95 cm) | 3.13 in (7.95 cm) 1.63 in (4.14 cm)   FIRE CODES PRODUCT NUMBER   |