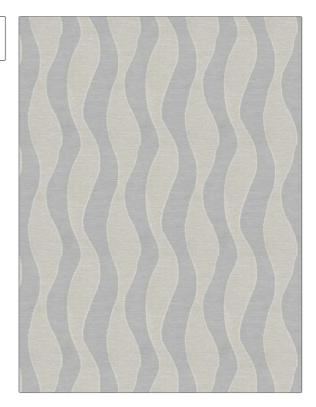

## FABRICUT Fabric Product Details

| PATTERN                            | Codex |                          |  |
|------------------------------------|-------|--------------------------|--|
| COLOR                              | Bone  |                          |  |
| BRAND                              |       | APPLICATION              |  |
| Fabricut                           |       | Fabric                   |  |
| USES                               |       | CATEGORIES               |  |
| Drapery                            |       | Sheer                    |  |
| воок                               |       | COLORS                   |  |
| Skyline                            |       | Linen, Off White / Ivory |  |
| DESIGN TYPES                       |       | SCALE                    |  |
| Contemporary / Modern,<br>Abstract |       | Large                    |  |