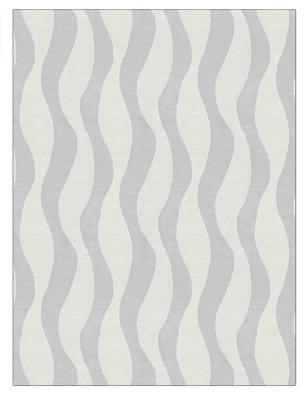

## FABRICUT Fabric Product Details

| PATTERN                            | Codex     |                   |  |
|------------------------------------|-----------|-------------------|--|
| COLOR                              | Champagne |                   |  |
|                                    |           |                   |  |
| BRAND                              |           | APPLICATION       |  |
| Fabricut                           |           | Fabric            |  |
|                                    |           |                   |  |
| USES                               |           | CATEGORIES        |  |
| Drapery                            |           | Sheer             |  |
|                                    |           |                   |  |
| воок                               |           | COLORS            |  |
| Skyline                            |           | Off White / Ivory |  |
|                                    |           |                   |  |
| DESIGN TYPE                        | :S        | SCALE             |  |
| Contemporary / Modern,<br>Abstract |           | Large             |  |

| VIDTH                | VERTICAL REPEAT     | HORIZONTAL REPEAT  | CONTENT        |
|----------------------|---------------------|--------------------|----------------|
| 60.00 in (152.40 cm) | 10.60 in (26.92 cm) | 7.50 in (19.05 cm) | 100% Polyester |
| BACKING              | PRODUCT NUMBER      | DATE BOOKED        | COUNTRY        |
|                      | 1490601             | 01/2024            | Turkey         |
| CLEANING CODES       | _                   |                    |                |
| 5                    |                     |                    |                |