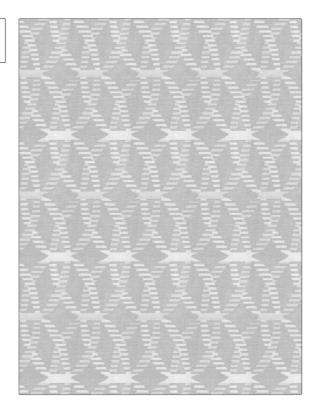

## FABRICUT Fabric Product Details

| PATTERN Spool COLOR White          |             |
|------------------------------------|-------------|
| BRAND                              | APPLICATION |
| Fabricut                           | Fabric      |
| USES                               | CATEGORIES  |
| Drapery                            | Sheer       |
| воок                               | COLORS      |
| Skyline                            | White       |
| DESIGN TYPES                       | SCALE       |
| Contemporary / Modern,<br>Abstract | Medium      |

| WIDTH                | VERTICAL REPEAT     | HORIZONTAL REPEAT  | CONTENT                 |
|----------------------|---------------------|--------------------|-------------------------|
| 60.00 in (152.40 cm) | 11.50 in (29.21 cm) | 5.75 in (14.60 cm) | 97% Polyester, 3% Linen |
|                      | PRODUCT NUMBER      | DATE BOOKED        | COUNTRY                 |
|                      | 1490101             | 01/2024            | Turkey                  |
| CLEANING CODES       | _                   |                    |                         |
| 5                    |                     |                    |                         |