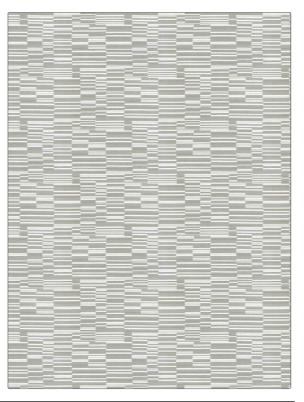

## $F A B R I C U T^{\circ}$ Fabric Product Details

| pattern Trindle<br>color 01 |                                         |  |
|-----------------------------|-----------------------------------------|--|
| BRAND                       | APPLICATION                             |  |
| Fabricut                    | Fabric                                  |  |
| USES                        | CATEGORIES                              |  |
| Drapery                     | Sheer                                   |  |
| COLORS                      | DESIGN TYPES                            |  |
| Grey, White                 | Check / Plaid,<br>Contemporary / Modern |  |
| SCALE                       | RAILROADED                              |  |
| Medium                      | Not Railroaded                          |  |

| WIDTH                | VERTICAL REPEAT     | HORIZONTAL REPEAT   | CONTENT        |
|----------------------|---------------------|---------------------|----------------|
| 59.00 in (149.86 cm) | 22.60 in (57.40 cm) | 20.00 in (50.80 cm) | 100% Polyester |
| BACKING PRODUCT N    | PRODUCT NUMBER      | COUNTRY             | CLEANING CODES |
|                      | 1490001             | Turkey              | S              |