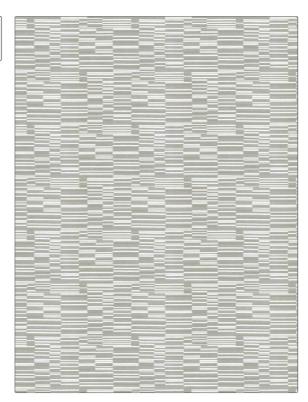

## FABRICUT® Fabric Product Details

| PATTERN Trindle COLOR Fog               |             |
|-----------------------------------------|-------------|
| BRAND                                   | APPLICATION |
| Fabricut                                | Fabric      |
| USES                                    | CATEGORIES  |
| Drapery                                 | Sheer       |
| воок                                    | COLORS      |
| Skyline                                 | Grey, White |
| DESIGN TYPES                            | SCALE       |
| Check / Plaid,<br>Contemporary / Modern | Medium      |
| RAILROADED                              |             |
| Not Railroaded                          |             |

| VIDTH                | VERTICAL REPEAT     | HORIZONTAL REPEAT   | CONTENT        |
|----------------------|---------------------|---------------------|----------------|
| 59.00 in (149.86 cm) | 22.60 in (57.40 cm) | 20.00 in (50.80 cm) | 100% Polyester |
| BACKING              | PRODUCT NUMBER      | DATE BOOKED         | COUNTRY        |
|                      | 1489901             | 01/2024             | Turkey         |
| CLEANING CODES       | _                   |                     |                |
| 3                    |                     |                     |                |