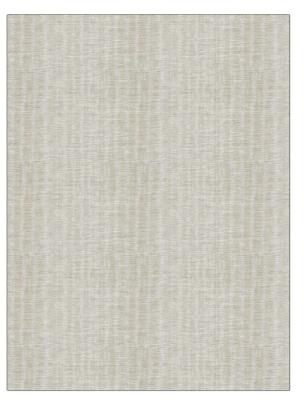

## FABRICUT<sup>®</sup>Fabric Product Details

| PATTERN<br>COLOR                   | Baren<br>Natural |                  |  |
|------------------------------------|------------------|------------------|--|
| BRAND                              |                  | APPLICATION      |  |
| Fabricut                           |                  | Fabric           |  |
| USES                               |                  | CATEGORIES       |  |
| Drapery                            |                  | Sheer, Faux Silk |  |
| воок                               |                  | COLORS           |  |
| Skyline                            |                  | Beige            |  |
| DESIGN TYPES                       |                  | SCALE            |  |
| Contemporary / Modern,<br>Abstract |                  | Small            |  |
| RAILROADED                         | )                | -                |  |

Not Railroaded

| WIDTH                | VERTICAL REPEAT    | HORIZONTAL REPEAT   | CONTENT                                  |
|----------------------|--------------------|---------------------|------------------------------------------|
| 59.00 in (149.86 cm) | 6.50 in (16.51 cm) | 11.00 in (27.94 cm) | 63% Polyester, 26% Linen,<br>11% Viscose |
| BACKING              | PRODUCT NUMBER     | DATE BOOKED         | COUNTRY                                  |
|                      | 1489002            | 01/2024             | Turkey                                   |
|                      |                    |                     |                                          |
| CLEANING CODES       |                    |                     |                                          |
| S                    |                    |                     |                                          |
|                      |                    |                     |                                          |