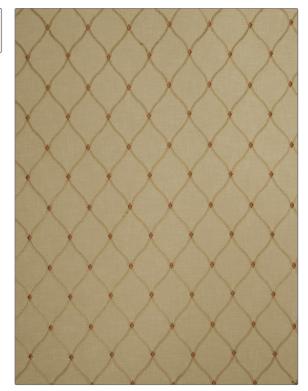

## FABRICUT Fabric Product Details

PATTERN De Jour
COLOR 01

BRAND APPLICATION

Fabricut Fabric

USES CATEGORIES

Bedding, Drapery Crewels / Embroideries

COLORS DESIGN TYPES

Orange / Spice Embroidery, Ogee

SCALE RAILROADED

Medium

| WIDTH                | VERTICAL REPEAT    | HORIZONTAL REPEAT  | CONTENT                                                |
|----------------------|--------------------|--------------------|--------------------------------------------------------|
| 51.00 in (129.54 cm) | 6.50 in (16.51 cm) | 4.25 in (10.80 cm) | Embroidery: 100%<br>Polyester, Base: 100%<br>Polyester |
| BACKING              | PRODUCT NUMBER     | COUNTRY            | CLEANING CODES                                         |
|                      | 1480501            | India              | S                                                      |

ADDITIONAL PRODUCT NOTES

Embroidered Textiles Are Not, Guaranteed For Precise Color, Matching And Colorfastness., Color Placement Of Embroidery, May Vary. All Measurements, Quoted For Repeats Are, Approximate.