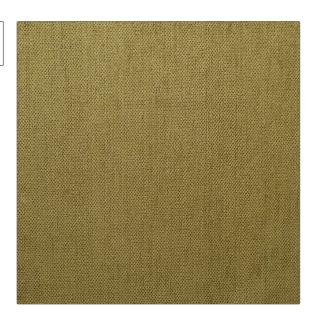

## FABRICUT Fabric Product Details

PATTERN Ottoline COLOR 05

BRAND

APPLICATION

Jean Monro

Fabric

USES

CATEGORIES

Upholstery

Wovens, Solids / Small Scale Patterns

COLORS

DESIGN TYPES

Gold

**Texture Plain** 

RAILROADED

Not Railroaded

| WIDTH                | VERTICAL REPEAT            | HORIZONTAL REPEAT | CONTENT     |
|----------------------|----------------------------|-------------------|-------------|
| 55.00 in (139.70 cm) | 0.00 in (0.00 cm)          | 0.00 in (0.00 cm) | 100% Cotton |
| BACKING              | DOUBLE RUBS                | PRODUCT NUMBER    | COUNTRY     |
|                      | Exceeds 32,000 Double Rubs | 1479105           | Italy       |
| CLEANING CODES       | _                          |                   |             |
| S                    |                            |                   |             |
|                      |                            |                   |             |