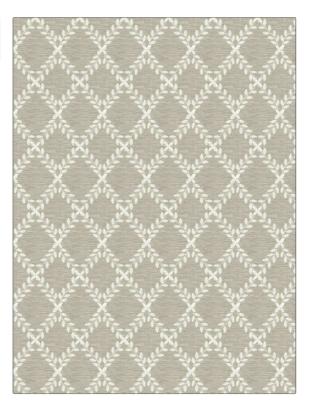

## $FABRICUT^{*}$ Fabric Product Details

| PATTERN<br>COLOR                       | Myna<br>Snow |                        |  |
|----------------------------------------|--------------|------------------------|--|
| BRAND                                  |              | APPLICATION            |  |
| Fabricut                               |              | Fabric                 |  |
| USES                                   |              | CATEGORIES             |  |
| Bedding, Drapery                       |              | Crewels / Embroideries |  |
| воок                                   |              | COLORS                 |  |
| Natural Nuances (5 Books)<br>Driftwood |              | Linen, White           |  |
| DESIGN TYPES                           |              | SCALE                  |  |
| Leaves, Diamond                        |              | Medium                 |  |
|                                        |              |                        |  |

RAILROADED

Not Railroaded

| WIDTH                | VERTICAL REPEAT    | HORIZONTAL REPEAT  | CONTENT                                                         |
|----------------------|--------------------|--------------------|-----------------------------------------------------------------|
| 52.00 in (132.08 cm) | 6.50 in (16.51 cm) | 4.25 in (10.80 cm) | Embroidery: 100% Viscose,<br>Base: 71% Polyester, 29%<br>Cotton |
| BACKING              | FIRE CODES         | PRODUCT NUMBER     | DATE BOOKED                                                     |
|                      | UFAC Class I       | 1464103            | 01/2024                                                         |
| COUNTRY              | CLEANING CODES     |                    |                                                                 |
| India                | S                  |                    |                                                                 |