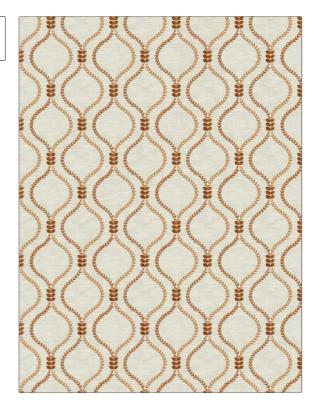

## FABRICUT Fabric Product Details

| PATTERN Vireo COLOR Terracotta      |                        |  |
|-------------------------------------|------------------------|--|
| BRAND                               | APPLICATION            |  |
| Fabricut                            | Fabric                 |  |
| USES                                | CATEGORIES             |  |
| Bedding, Drapery,<br>Multipurpose   | Crewels / Embroideries |  |
| воок                                | COLORS                 |  |
| Natural Nuances (5 Books)<br>Canyon | Orange / Spice         |  |
| DESIGN TYPES                        | SCALE                  |  |
| Embroidery, Leaves, Ogee            | Medium                 |  |
| RAILROADED                          |                        |  |

| WIDTH                | VERTICAL REPEAT    | HORIZONTAL REPEAT  | CONTENT                                                           |
|----------------------|--------------------|--------------------|-------------------------------------------------------------------|
| 52.00 in (132.08 cm) | 6.25 in (15.88 cm) | 5.75 in (14.60 cm) | Embroidery: 100%<br>Polyester, Base: 71%<br>Polyester, 29% Cotton |
| BACKING FIRE CODES   | FIRE CODES         | PRODUCT NUMBER     | DATE BOOKED                                                       |
|                      | UFAC Class I       | 1463702            | 01/2024                                                           |
| COUNTRY              | CLEANING CODES     | _                  |                                                                   |
| India                | S                  |                    |                                                                   |

ADDITIONAL PRODUCT NOTES

Not Railroaded

Ca Tb 117-2013, Embroidered Textiles Are Not, Guaranteed For Precise Color, Matching And Colorfastness., Color Placement Of Embroidery, May Vary. All Measurements, Quoted For Repeats Are, Approximate.