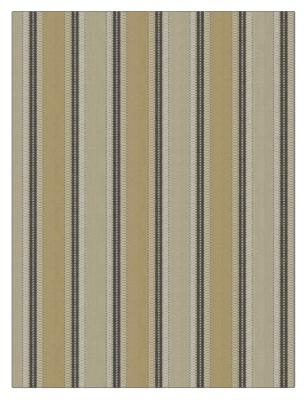

## FABRICUT<sup>®</sup>Fabric Product Details

| PATTERN Umbra<br>COLOR Quarry       |                    |  |
|-------------------------------------|--------------------|--|
| BRAND                               | APPLICATION        |  |
| Fabricut                            | Fabric             |  |
| USES                                | CATEGORIES         |  |
| Bedding, Drapery,<br>Multipurpose   | Wovens             |  |
| воок                                | COLORS             |  |
| Natural Nuances (5 Books)<br>Canyon | Black, Grey, Linen |  |
| DESIGN TYPES                        | SCALE              |  |
| Stripes                             | Large              |  |
| RAILROADED                          |                    |  |