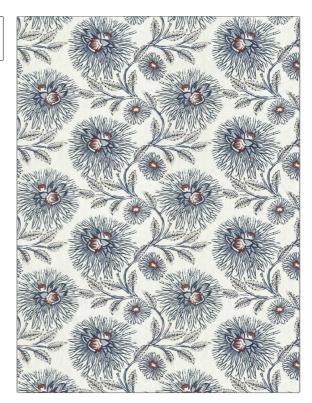

## FABRICUT Fabric Product Details

PATTERN Romna COLOR 01 APPLICATION BRAND **Fabricut** Fabric USES CATEGORIES Bedding, Drapery, Multipurpose **Prints** COLORS DESIGN TYPES Blue, Multi-Color Floral, Print Pattern SCALE RAILROADED

Not Railroaded

| WIDTH                | VERTICAL REPEAT    | HORIZONTAL REPEAT   | CONTENT                               |
|----------------------|--------------------|---------------------|---------------------------------------|
| 55.00 in (139.70 cm) | 9.75 in (24.76 cm) | 13.75 in (34.92 cm) | 50% Cotton, 35% Viscose,<br>15% Linen |
| BACKING              | FIRE CODES         | PRODUCT NUMBER      | COUNTRY                               |
|                      | Passes NFPA 260    | 1463301             | India                                 |
| CLEANING CODES       | _                  |                     |                                       |
| S                    |                    |                     |                                       |
|                      |                    |                     |                                       |