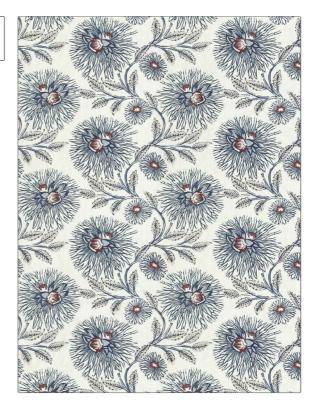

## FABRICUT Fabric Product Details

| PATTERN                               | Romna |                   |  |
|---------------------------------------|-------|-------------------|--|
| COLOR                                 | Multi |                   |  |
|                                       |       |                   |  |
| BRAND                                 |       | APPLICATION       |  |
| Fabricut                              |       | Fabric            |  |
| USES                                  |       | CATEGORIES        |  |
| Bedding, Drapery,<br>Multipurpose     |       | Prints            |  |
| воок                                  |       | COLORS            |  |
| Natural Nuances (5 Books)<br>Chambray |       | Blue, Multi-Color |  |
| DESIGN TYPES                          |       | SCALE             |  |
| Floral, Print Pattern                 |       | Large             |  |

| WIDTH                | VERTICAL REPEAT    | HORIZONTAL REPEAT   | CONTENT                               |
|----------------------|--------------------|---------------------|---------------------------------------|
| 55.00 in (139.70 cm) | 9.75 in (24.76 cm) | 13.75 in (34.92 cm) | 50% Cotton, 35% Viscose,<br>15% Linen |
| BACKING              | FIRE CODES         | PRODUCT NUMBER      | DATE BOOKED                           |
|                      | Passes NFPA 260    | 1463201             | 01/2024                               |
| COUNTRY              | CLEANING CODES     | _                   |                                       |
| India                | S                  |                     |                                       |