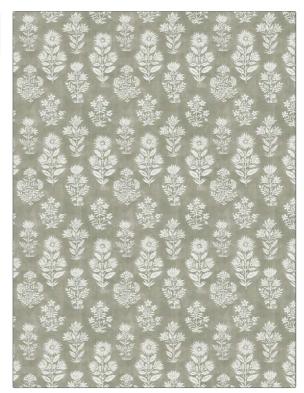

## FABRICUT Fabric Product Details

PATTERN Tegan 02 COLOR BRAND APPLICATION **Fabricut** Fabric USES CATEGORIES Bedding, Drapery,**Prints** Multipurpose COLORS DESIGN TYPES Grey, Linen Floral, Print Pattern, Tropical / Botanical SCALE RAILROADED Large Not Railroaded

| WIDTH                | VERTICAL REPEAT     | HORIZONTAL REPEAT   | CONTENT                            |
|----------------------|---------------------|---------------------|------------------------------------|
| 55.00 in (139.70 cm) | 20.00 in (50.80 cm) | 18.50 in (46.99 cm) | 50% Cotton, 35% Viscose, 15% Linen |
| BACKING              | FIRE CODES          | PRODUCT NUMBER      | COUNTRY                            |
|                      | Passes NFPA 260     | 1463102             | India                              |
| CLEANING CODES       | _                   |                     |                                    |
| S                    |                     |                     |                                    |
|                      |                     |                     |                                    |