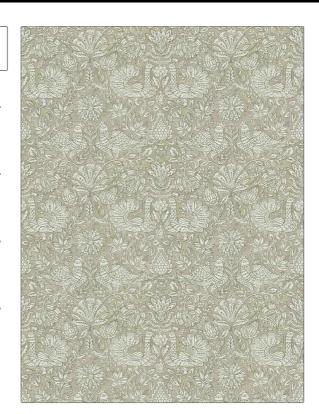

## FABRICUT Fabric Product Details

PATTERN Sibyl COLOR Fennel

BRAND

APPLICATION

Fabricut

Fabric

USES

CATEGORIES

Bedding, Drapery, Multipurpose **Prints** 

воок

COLORS

Natural Nuances (5 Books) Willow Light Green

DESIGN TYPES

SCALE

Animal, Print Pattern, Damask Medium

RAILROADED

Not Railroaded

| WIDTH                | VERTICAL REPEAT     | HORIZONTAL REPEAT   | CONTENT                               |
|----------------------|---------------------|---------------------|---------------------------------------|
| 54.00 in (137.16 cm) | 13.50 in (34.29 cm) | 38.00 in (96.52 cm) | 50% Cotton, 35% Viscose,<br>15% Linen |
| BACKING              | FIRE CODES          | PRODUCT NUMBER      | DATE BOOKED                           |
|                      | Passes NFPA 260     | 1462503             | 01/2024                               |
| COUNTRY              | CLEANING CODES      | _                   |                                       |
| India                | S                   |                     |                                       |