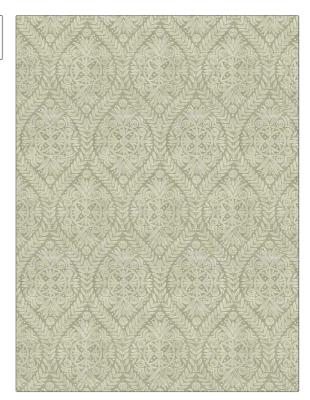

## FABRICUT® Fabric Product Details

| PATTERN Suki<br>COLOR Birch          |             |  |
|--------------------------------------|-------------|--|
| BRAND                                | APPLICATION |  |
| Fabricut                             | Fabric      |  |
| USES                                 | CATEGORIES  |  |
| Bedding, Drapery,<br>Multipurpose    | Prints      |  |
| воок                                 | COLORS      |  |
| Natural Nuances (5 Books)<br>Harvest | Taupe / Tan |  |
| DESIGN TYPES                         | SCALE       |  |
| Print Pattern, Damask                | Medium      |  |
| RAILROADED                           |             |  |

| WIDTH                | VERTICAL REPEAT     | HORIZONTAL REPEAT  | CONTENT                               |
|----------------------|---------------------|--------------------|---------------------------------------|
| 55.00 in (139.70 cm) | 13.50 in (34.29 cm) | 7.00 in (17.78 cm) | 50% Cotton, 35% Viscose,<br>15% Linen |
| BACKING              | FIRE CODES          | PRODUCT NUMBER     | DATE BOOKED                           |
|                      | Passes NFPA 260     | 1461601            | 01/2024                               |
| COUNTRY              | CLEANING CODES      | _                  |                                       |
| India                | S                   |                    |                                       |