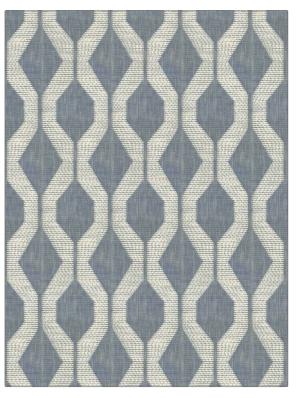

## FABRICUT Fabric Product Details

| pattern Axil<br>color 02 |                          |  |
|--------------------------|--------------------------|--|
| BRAND                    | APPLICATION              |  |
| Fabricut                 | Fabric                   |  |
| USES                     | CATEGORIES               |  |
| Bedding, Drapery         | Wovens                   |  |
| COLORS                   | DESIGN TYPES             |  |
| Blue                     | Lattice / Fretwork, Ogee |  |
|                          |                          |  |
| SCALE                    | RAILROADED               |  |
| Large                    | Not Railroaded           |  |

| WIDTH                | VERTICAL REPEAT                                | HORIZONTAL REPEAT                               | CONTENT        |
|----------------------|------------------------------------------------|-------------------------------------------------|----------------|
| 54.00 in (137.16 cm) | 9.60 in (24.38 cm)                             | 6.70 in (17.02 cm)                              | 100% Cotton    |
| BACKING              | FIRE CODES                                     | DOUBLE RUBS                                     | PRODUCT NUMBER |
|                      | UFAC Class I, Does Not<br>Contain FR Chemicals | Exceeds 8,000 Double Rubs<br>(Wyzenbeek Method) | 1448702        |
| COUNTRY              | CLEANING CODES                                 | -                                               |                |
| India                | S                                              |                                                 |                |