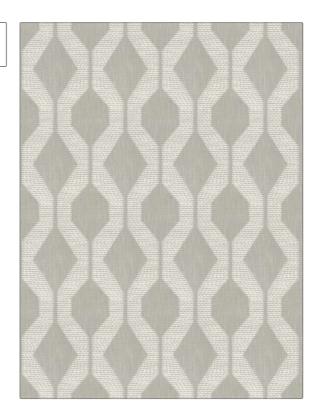

## FABRICUT Fabric Product Details

| PATTERN | Axil  |  |
|---------|-------|--|
| COLOR   | Slate |  |

BRAND

Fabricut Fabric

APPLICATION

USES CATEGORIES

Bedding, Drapery Wovens

BOOK COLORS

Natural Nuances (5 Books) Grey, Linen

Driftwood

DESIGN TYPES SCALE

Lattice / Fretwork, Ogee Large

RAILROADED

Not Railroaded

| WIDTH                | VERTICAL REPEAT                                | HORIZONTAL REPEAT                            | CONTENT        |
|----------------------|------------------------------------------------|----------------------------------------------|----------------|
| 54.00 in (137.16 cm) | 9.60 in (24.38 cm)                             | 6.70 in (17.02 cm)                           | 100% Cotton    |
| BACKING              | FIRE CODES                                     | DOUBLE RUBS                                  | PRODUCT NUMBER |
|                      | UFAC Class I, Does Not<br>Contain FR Chemicals | Exceeds 8,000 Double Rubs (Wyzenbeek Method) | 1448601        |
| DATE BOOKED          | COUNTRY                                        | CLEANING CODES                               |                |
| 01/2024              | India                                          | S                                            |                |