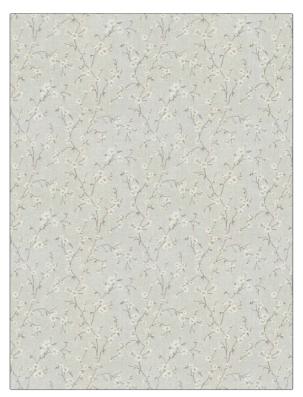

## $FABRICUT^{*}$ Fabric Product Details

| PATTERN Whimbrel<br>COLOR 02 |                           |  |
|------------------------------|---------------------------|--|
| BRAND                        | APPLICATION               |  |
| Fabricut                     | Fabric                    |  |
| USES                         | CATEGORIES                |  |
| Bedding, Drapery             | Crewels / Embroideries    |  |
| COLORS                       | DESIGN TYPES              |  |
| Grey                         | Embroidery, Floral, Asian |  |
| SCALE                        | RAILROADED                |  |
| Medium                       | Not Railroaded            |  |

| WIDTH                | VERTICAL REPEAT                                              | HORIZONTAL REPEAT   | CONTENT                                                       |
|----------------------|--------------------------------------------------------------|---------------------|---------------------------------------------------------------|
| 50.00 in (127.00 cm) | 25.00 in (63.50 cm)                                          | 24.75 in (62.86 cm) | Embroidery: 100% Rayon,<br>Base: 69% Cotton, 31%<br>Polyester |
| BACKING              | FIRE CODES                                                   | PRODUCT NUMBER      | COUNTRY                                                       |
|                      | Does Not Contain FR<br>Chemicals, UFAC Class I /<br>NFPA 260 | 1446302             | India                                                         |
| CLEANING CODES       |                                                              |                     |                                                               |
| S                    |                                                              |                     |                                                               |
|                      |                                                              |                     |                                                               |
|                      |                                                              |                     |                                                               |