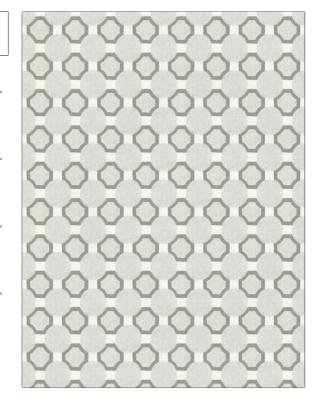

## FABRICUT Fabric Product Details

| PATTERN                                  | Cilla     |                        |  |
|------------------------------------------|-----------|------------------------|--|
| COLOR                                    | Driftwood |                        |  |
|                                          |           |                        |  |
| BRAND                                    |           | APPLICATION            |  |
| Fabricut                                 |           | Fabric                 |  |
| USES                                     |           | CATEGORIES             |  |
| Bedding, Drapery                         |           | Crewels / Embroideries |  |
| воок                                     |           | COLORS                 |  |
| Natural Nuances (5 Books)<br>Driftwood   |           | Grey, Linen            |  |
| DESIGN TYPES                             |           | SCALE                  |  |
| Geometric, Lattice /<br>Fretwork, Crewel |           | Medium                 |  |

| WIDTH                | VERTICAL REPEAT                                              | HORIZONTAL REPEAT | CONTENT                                                        |
|----------------------|--------------------------------------------------------------|-------------------|----------------------------------------------------------------|
| 54.00 in (137.16 cm) | 4.75 in (12.06 cm)                                           | 3.38 in (8.59 cm) | Embroidery: 100% Cotton,<br>Base: 52% Polyester, 48%<br>Cotton |
| BACKING              | FIRE CODES                                                   | PRODUCT NUMBER    | DATE BOOKED                                                    |
|                      | Does Not Contain FR<br>Chemicals, UFAC Class I /<br>NFPA 260 | 1445602           | 01/2024                                                        |
| COUNTRY              | CLEANING CODES                                               |                   |                                                                |
| India                | S                                                            |                   |                                                                |