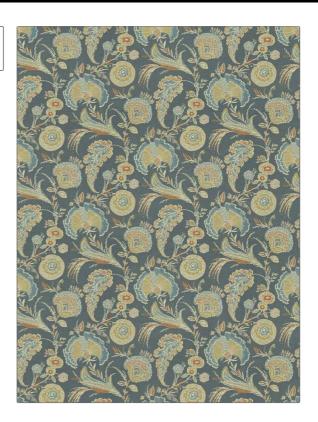

## FABRICUT Fabric Product Details

PATTERN Annalie
COLOR Denim

BRAND APPLICATION

Fabricut Fabric

USES CATEGORIES

**Prints** 

Large

Blue, Multi-Color

Bedding, Drapery,

Multipurpose

BOOK COLORS

Natural Nuances (5 Books)

Chambray

DESIGN TYPES SCALE

Floral, Jacobean, Print Pattern

RAILROADED

Not Railroaded

| WIDTH                | FINISH                        | VERTICAL REPEAT     | HORIZONTAL REPEAT                                |
|----------------------|-------------------------------|---------------------|--------------------------------------------------|
| 54.00 in (137.16 cm) | Soil & Stain Repellent Finish | 25.25 in (64.14 cm) | 27.00 in (68.58 cm)                              |
| CONTENT              | BACKING                       | FIRE CODES          | DOUBLE RUBS                                      |
| 100% Cotton          |                               | UFAC Class I        | Exceeds 12,000 Double<br>Rubs (Wyzenbeek Method) |
| PRODUCT NUMBER       | DATE BOOKED                   | COUNTRY             | CLEANING CODES                                   |
| 1441302              | 01/2024                       | Pakistan            | S                                                |