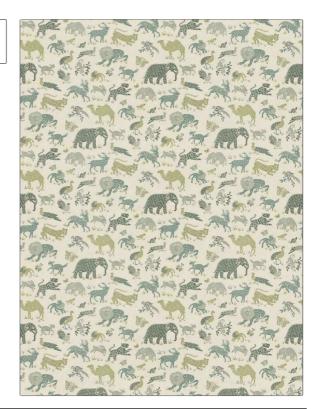

## FABRICUT Fabric Product Details

PATTERN Seraphine COLOR 02

BRAND APPLICATION

Fabricut Fabric

USES CATEGORIES

Bedding, Drapery, Prints, Linen Multipurpose

COLORS DESIGN TYPES

Grey, Aqua / Teal, Light Animal, Novelty, Print Green Pattern

SCALE RAILROADED

Large Not Railroaded

| WIDTH                 | FINISH                        | VERTICAL REPEAT     | HORIZONTAL REPEAT                                |
|-----------------------|-------------------------------|---------------------|--------------------------------------------------|
| 54.00 in (137.16 cm)  | Soil & Stain Repellent Finish | 25.25 in (64.14 cm) | 27.00 in (68.58 cm)                              |
| CONTENT               | BACKING                       | FIRE CODES          | DOUBLE RUBS                                      |
| 80% Cotton, 20% Linen |                               | UFAC Class I        | Exceeds 12,000 Double<br>Rubs (Wyzenbeek Method) |
| PRODUCT NUMBER        | COUNTRY                       | CLEANING CODES      | _                                                |
| 1441002               | Pakistan                      | S                   |                                                  |